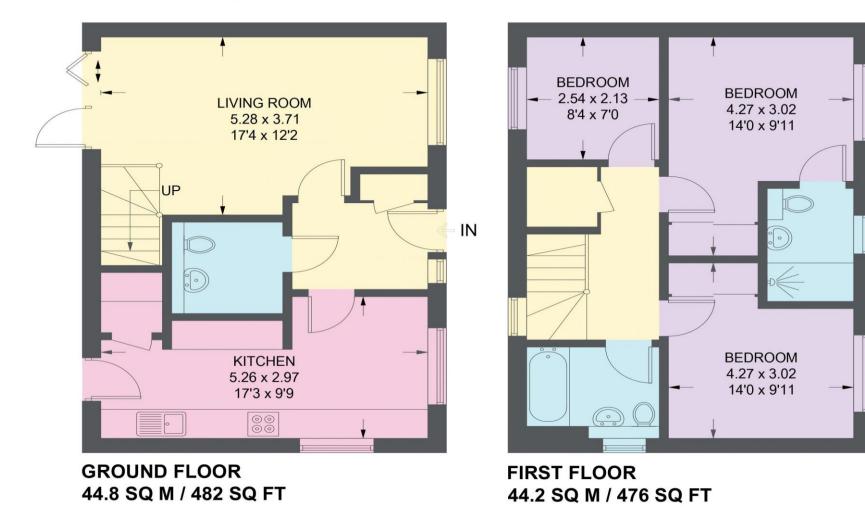

## **34 CASSINI DRIVE**

APPROXIMATE GROSS INTERNAL AREA = 89.0 SQ M / 958 SQ FT

Illustration for identification purposes only, measurements are approximate, not to scale.

IMPORTANT: we would like to inform prospective purchasers that these sales particulars have been prepared as a general guide only. A detailed survey has not been carried out, nor the services, appliances and fittings tested. Room sizes should not be relied upon for furnishing purposes and are approximate. If floor plans are included, they are for guidance only and illustration purposes only and may not be to scale. If there are any important matters likely to affect your decision to buy, please contact us before viewing the property.