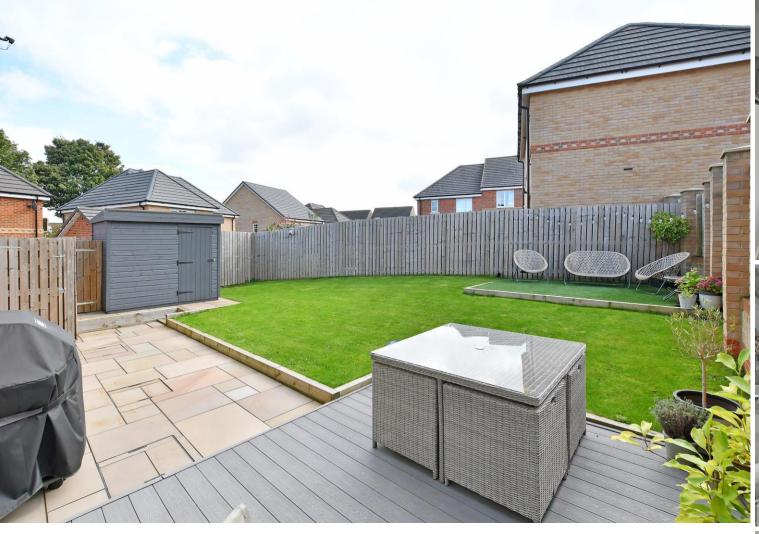

## 34 Cassini Drive

Stannington • Sheffield • S6 6GG

Guide Price £410,000 - £420,000

Immaculately presented, stylish 3-bedroom detached property, located on a sought after, recently built development in Stannington, within a short walk of all Village amenities, local pubs and Stannington Park. Benefits from EPC rating B, combination gas central heating, driveway, attractive enclosed rear garden, modern décor and superb far-reaching views. All carpets and made to measure blinds included. The property opens into an entrance hall creating a great first impression featuring ground floor WC and useful storage cupboard. A cosy dual aspect lounge is complemented by stylish wall panelling which continues up the stairs and bi fold doors opening out onto the composite decked patio, creating a seamless link with the outdoors. The impressive dining kitchen is fitted with contemporary contrasting grey gloss units topped with wood effect worktops. Hot Point integrated appliances include double oven/microwave, fridge freezer, induction hob, extractor, and dishwasher. There is space for a dining table beside the window offering fabulous views and a generous utility cupboard housing the washing machine and additional storage. The first floor comprises of 3 tastefully presented, immaculate bedrooms. Both double bedrooms feature built in sliding door wardrobes and a master ensuite shower room. The modern bathroom incorporates stylish tiling, bath including overhead rainfall shower, Sottini floating hand wash basin and WC. The landing area provides access to the fully boarded loft space with integral ladder and a useful storage cupboard housing the Potterton combination boiler. Externally a generous driveway provides off street parking for 2 vehicles. A fully enclosed, attractive rear garden is designed around an impressive Indian stone patio, composite decked seating area and landscaped lawn, plus shed. Stannington is a village on the outskirts of Sheffield, offering a great range of local shops within the village itself including a supermarket, post office, and local pubs. There are regular public transport link

- Detached Property on Sought After Development
- Located in Stannington Village
- Bedrooms
- Immaculately Presented with Stylish Decor
- Impressive Kitchen & Hot Point Appliances

- Stunning Far-Reaching Views
- Enclosed Landscaped Garden & Patio
- Generous Driveway
- Freehold
- Council Tax Band D, EPC Rating B